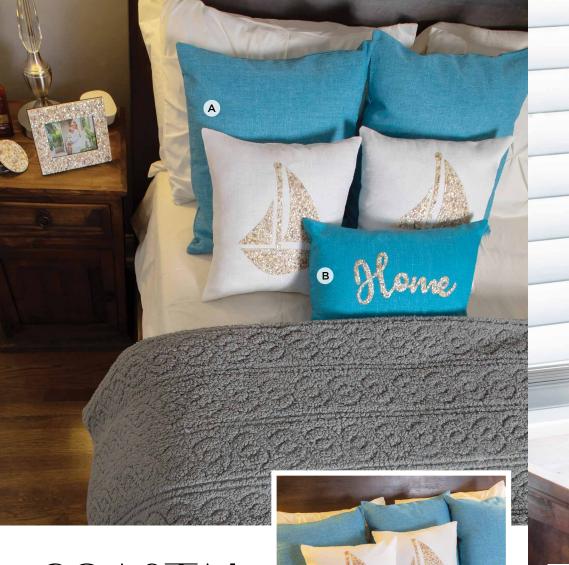

### COASTAL casual

Make your bed the focal point with a mix of textures and bright accent hues.

A. Coordinating Pillow. 20x20", Aqua shown. \$46.99

B. Shell Home Pillow. 14x20", Aqua shown. \$44.99

C. Shell Sailboat Pillow. 16x16", White shown. \$44.99

Add relaxed coastal style with thoughtful accent pieces.

D. Shell Picture Frame. 4x6" and 5x7" shown.

Starting at \$29.99

E. Shell Coaster Set. Set of 4.

Includes holder. \$31.99