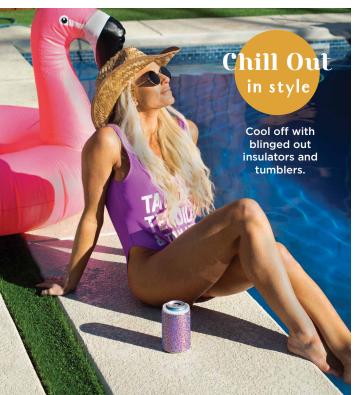

#### POOLSIDE glam

The summer fun starts with cold drinks in colorful rhinestone insulators and tumblers!

A. Strass Tumbler. Orange shown. \$37.99

B. Strass Can Insulator. Lime Iridescent shown. \$29.99

C. Strass Tall Can Insulator. Silver Iridescent shown. \$29.99