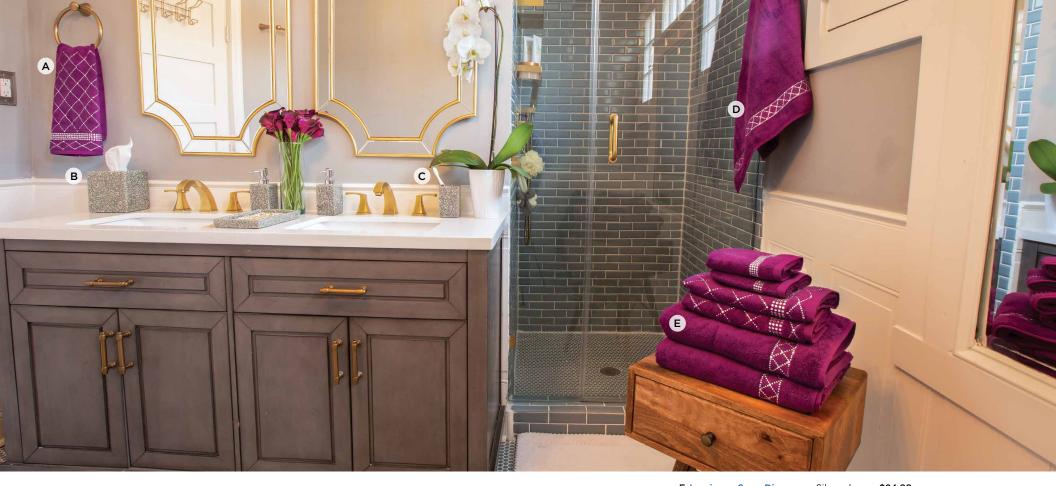

#### your bathroom

Fresh linens. Durable bath accessories. Create your own tranquil oasis with plush towels and Luminous Bath Accessories.

A. X Pattern Hand Towel. Set of 2. Purple shown. \$49.99

B. Luminous Tissue Box Holder. Silver shown. \$59.99

C. Luminous Toothbrush Holder. Silver shown. \$24.99

D. X Pattern Bath Towel. Purple shown. \$42.99

E. 3 Piece Towel Set with X Design. 2 sets of Purple shown. \$74.99

F. <u>Luminous Soap Dispenser</u>. Silver shown. \$24.99

G. Luminous Guest Towel Tray. Silver shown. \$42.99

H. Stripe Fingertip Towel. Set of 2. Purple shown. \$24.99