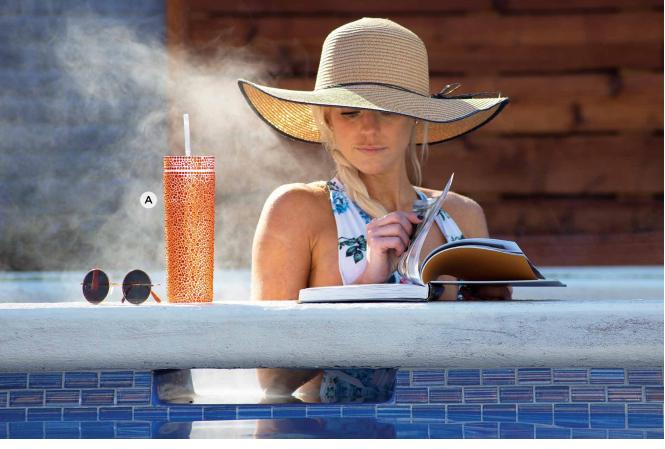

#### POOLSIDE glam

The summer fun starts with cold drinks in colorful rhinestone insulators and tumblers!

A. Strass Tumbler. Orange shown. \$37.99

B. Strass Can Insulator. Lime Iridescent shown. \$29.99

C. Strass Tall Can Insulator. Silver Iridescent shown. \$29.99