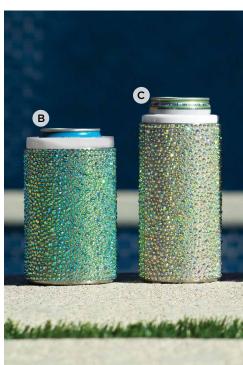

#### POOLSIDE glam

The summer fun starts with cold drinks in colorful rhinestone insulators and tumblers!

A. Strass Tumbler. Orange shown. \$37.99

B. Strass Can Insulator. Lime Iridescent shown. \$29.99

C. Strass Tall Can Insulator. Silver Iridescent shown. \$29.99