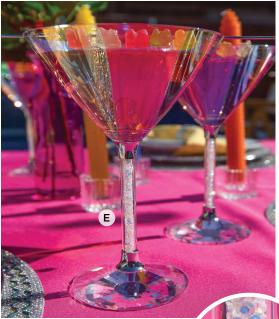

## RAINBOW of flavors

Add some spice to your festivities with this colorful table!

have crystal-filled stems and a lustrous rainbow sheen.

Our **new** Iridescent Glasses

A. Rhinestone-Edge Napkin. Set of 2. Yellow shown. \$29.99

B. Strass Napkin Ring. Set of 4. \$45.99

C. Madison Avenue Charger Plate. Silver shown. \$24.99

D. Madison Avenue Placemat. Rainbow shown. \$29.99

E. Iridescent Crystal-Filled Martini Glass.

Sold as a set of 2 in gift box or set of 6. **\$74.99 - \$149.99** 