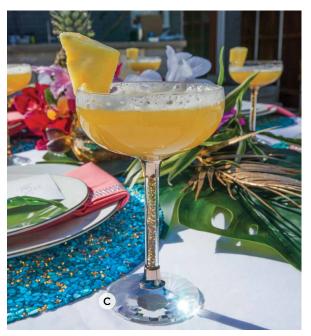

B. Outdoor Montaigne Pillow. Pearl shown. \$84.99

C. Crystal-Filled Decanter. Silver shown. \$74.99

D. Strass Coasters. Set of 4. \$37.99

E. Strass Tray. \$119.99

F. Prism Drinking Cup. Set of 6. \$64.99

The Reef Placemat has genuine shells sprinkled with our golden Luminous Rhinestones for a touch of sparkle.