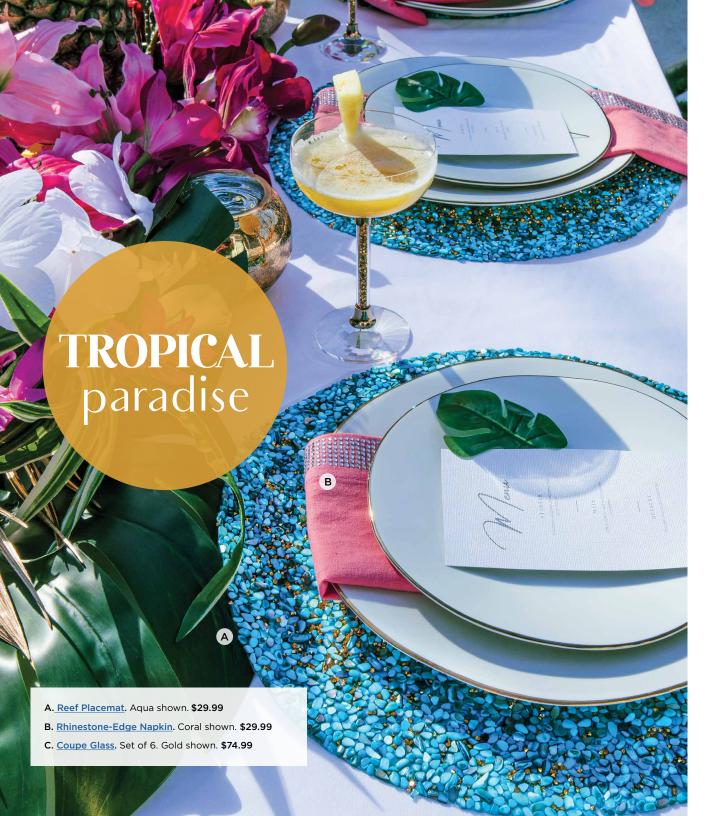

B. Outdoor Montaigne Pillow. Pearl shown. \$84.99

C. Crystal-Filled Decanter. Silver shown. \$74.99

D. Strass Coasters. Set of 4. \$37.99

E. Strass Tray. \$119.99

F. Prism Drinking Cup. Set of 6. \$64.99

The Reef Placemat has genuine shells sprinkled with our golden Luminous Rhinestones for a touch of sparkle.

A relaxed summer starts with a beautiful tropical paradise-themed table setting!