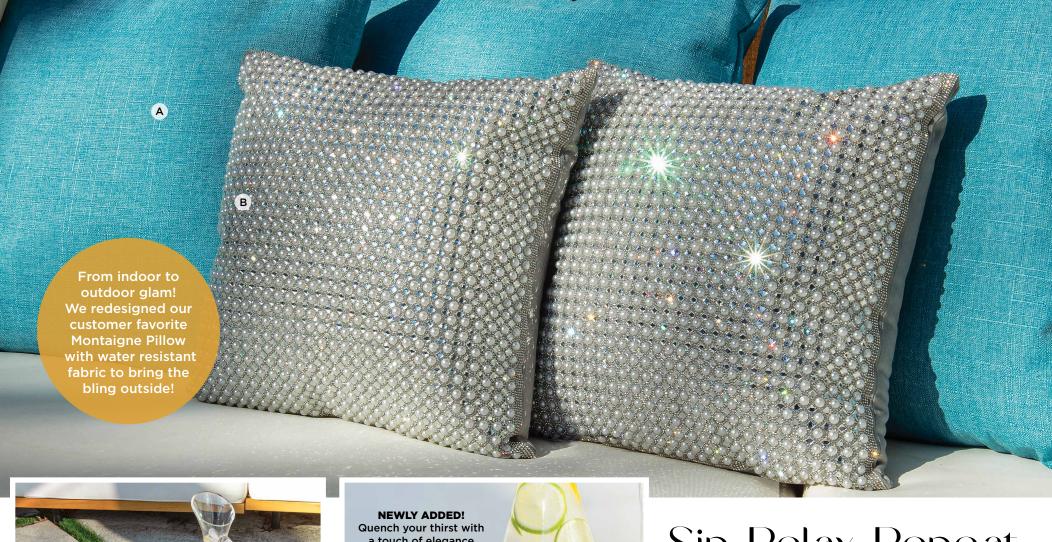

#### Sip, Relax, Repeat

Savor the warm weather and carefree vibes of summer with our new Outdoor Montaigne Pillows, delicious cocktails, and charming conversations.

A. Woven Coordinating Pillow. 20x20", Aqua shown. \$46.99

B. Outdoor Montaigne Pillow. Pearl shown. \$84.99

C. Crystal-Filled Decanter. Silver shown. \$74.99

D. Strass Coasters. Set of 4. \$37.99

E. Strass Tray. \$119.99

F. Prism Drinking Cup. Set of 6. \$64.99

The Reef Placemat has genuine shells sprinkled with our golden Luminous Rhinestones for a touch of sparkle.