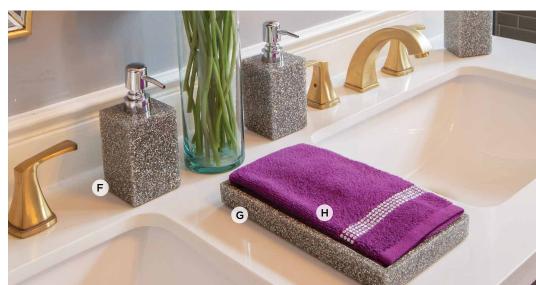

C. Luminous Toothbrush Holder. Silver shown. \$24.99

D. X Pattern Bath Towel. Purple shown. \$42.99

E. 3 Piece Towel Set with X Design. 2 sets of Purple shown. \$74.99

F. <u>Luminous Soap Dispenser</u>. Silver shown. \$24.99

G. Luminous Guest Towel Tray. Silver shown. \$42.99

H. Stripe Fingertip Towel. Set of 2. Purple shown. \$24.99