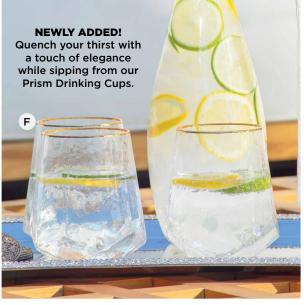

B. Outdoor Montaigne Pillow. Pearl shown. \$84.99

C. Crystal-Filled Decanter. Silver shown. \$74.99

D. Strass Coasters. Set of 4. \$37.99

E. Strass Tray. \$119.99

F. Prism Drinking Cup. Set of 6. \$64.99

The Reef Placemat has genuine shells sprinkled with our golden Luminous Rhinestones for a touch of sparkle.