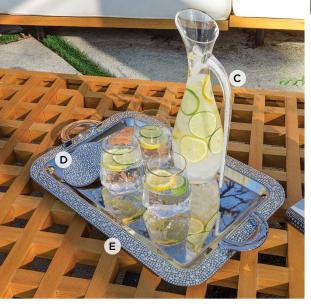

B. Outdoor Montaigne Pillow. Pearl shown. \$84.99

C. Crystal-Filled Decanter. Silver shown. \$74.99

D. Strass Coasters. Set of 4. \$37.99

E. Strass Tray. \$119.99

F. Prism Drinking Cup. Set of 6. \$64.99

The Reef Placemat has genuine shells sprinkled with our golden Luminous Rhinestones for a touch of sparkle.

A relaxed summer starts with a beautiful tropical paradise-themed table setting!