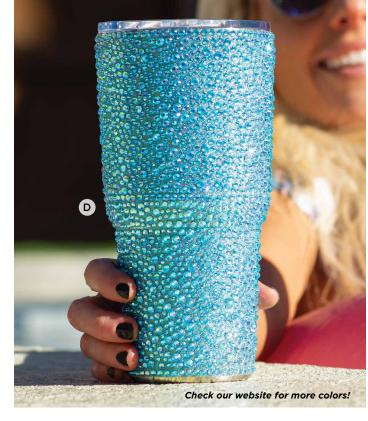

#### POOLSIDE glam

The summer fun starts with cold drinks in colorful rhinestone insulators and tumblers!

A. Strass Tumbler. Orange shown. \$37.99

B. Strass Can Insulator. Lime Iridescent shown. \$29.99

C. Strass Tall Can Insulator. Silver Iridescent shown. \$29.99

D. Stainless Steel Strass Tumbler. Aqua shown. \$59.99