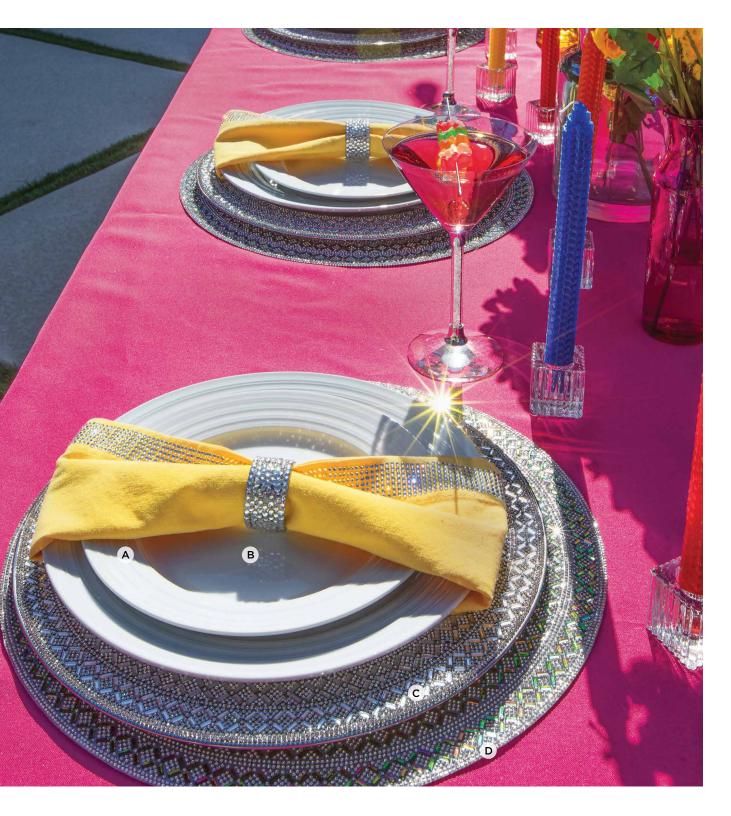

## RAINBOW of flavors

Add some spice to your festivities with this colorful table!

have crystal-filled stems and a lustrous rainbow sheen.

Our **new** Iridescent Glasses

A. Rhinestone-Edge Napkin. Set of 2. Yellow shown. \$29.99

B. Strass Napkin Ring. Set of 4. \$45.99

C. Madison Avenue Charger Plate. Silver shown. \$24.99

D. Madison Avenue Placemat. Rainbow shown. \$29.99

E. Iridescent Crystal-Filled Martini Glass.

Sold as a set of 2 in gift box or set of 6. **\$74.99 - \$149.99** 